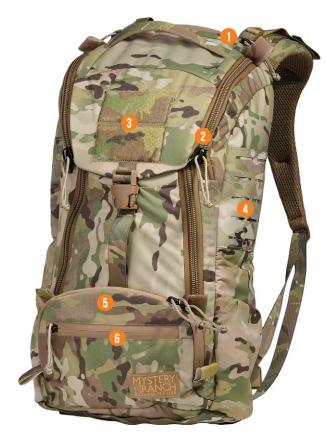

## **KEY FEATURES:**

Top zipper port for antennae, cables, and hydration access 1 2 Innovative 4-zip, rip-zip design for quick, full access to the interior of the bag VELCRO® Brand patch on lid for identification and patches 3 4 Laser-cut PALS on exterior for MOLLE accessory attach Large outer pocket for mags or sustainment 5 6 External detail pocket for documents or ID D-rings for securing the zippers • Two internal zip mesh pockets ٠ Internal hydration reservoir sleeve PALS web on interior panel for MOLLE accessory or radio carry attach Lightweight design considerations throughout